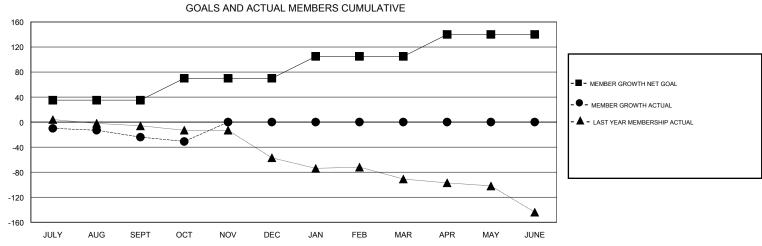

## MONTHLY MEMBERSHIP PROGRESS REPORT

## District 26 M5





MAR

APR

MAY

JUNE



| DROPPED CLUBS: 0  DROPPED MEMBERS | 15 CLUBS OF 51 ADDED 1 OR MORE NEW MEMBERS | GENDER DISTRIBUTION           MALE         742 (65.43%)           FEMALE         392 (34.57%) |     |
|-----------------------------------|--------------------------------------------|-----------------------------------------------------------------------------------------------|-----|
| DECEASED 1                        |                                            | TOTAL FAMILY UNIT MEMBERS                                                                     | 246 |
| CLUB CANCELLED 0 OTHER 55         |                                            | FAMILY MEMBERS PAYING HALF 12'                                                                | 127 |
| TOTAL 56                          |