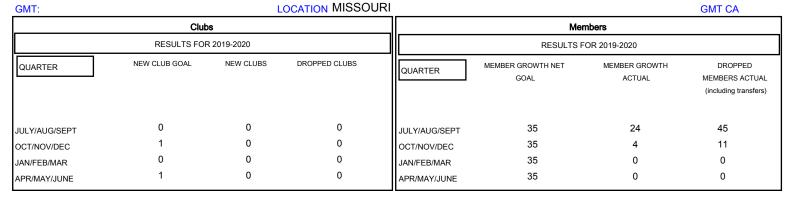

## MONTHLY MEMBERSHIP PROGRESS REPORT

## District 26 M5





MAR

APR

MAY

JUNE



| DROPPED CLUBS: 0  DROPPED MEMBERS | 15 CLUBS OF 51 ADDED 1 OR MORE NEW MEMBERS | GENDER DISTRIBUTION           MALE         742 (65.43%)           FEMALE         392 (34.57%) |     |
|-----------------------------------|--------------------------------------------|-----------------------------------------------------------------------------------------------|-----|
| DECEASED 1                        |                                            | TOTAL FAMILY UNIT MEMBERS                                                                     | 246 |
| CLUB CANCELLED 0 OTHER 55         |                                            | FAMILY MEMBERS PAYING HALF 12'                                                                | 127 |
| TOTAL 56