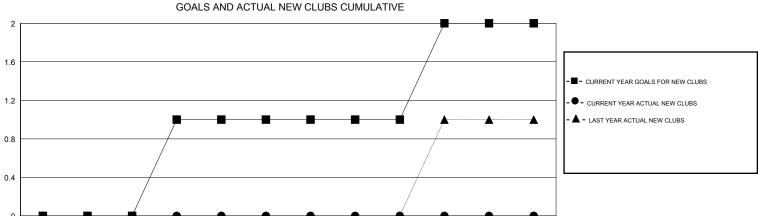

## MONTHLY MEMBERSHIP PROGRESS REPORT

## District 26 M5





MAR

APR

MAY

JUNE



| DROPPED CLUBS: 0  DROPPED MEMBERS | 15 CLUBS OF 51 ADDED 1 OR MORE NEW MEMBERS | GENDER DISTRIBUTION           MALE         742 (65.43%)           FEMALE         392 (34.57%) |     |
|-----------------------------------|--------------------------------------------|-----------------------------------------------------------------------------------------------|-----|
| DECEASED 1                        |                                            | TOTAL FAMILY UNIT MEMBERS                                                                     | 246 |
| CLUB CANCELLED 0 OTHER 55         |                                            | FAMILY MEMBERS PAYING HALF 12'                                                                | 127 |
| TOTAL 56